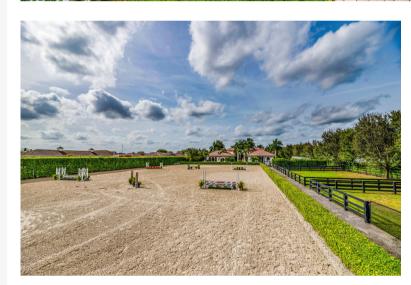

## Million-Dollar Price Reduction!

Grand Prix Village | Wellington, FL | Now Listed at \$6,950,000

3490 Grand Prix Farms Drive

Call Grand Prix Village home for your horses. The property offers 14 stalls, multiple grooming stalls, indoor and outdoor wash stalls, 6 paddocks, and a 235' x 115' all-weather arena. The barn also includes a large tack room, several feed rooms, laundry room, two-bay garage for tractors and storage, grooms' lounge with kitchen, riders' lounge, and staff apartments complete with top-of-the-line amenities. The owners' lounge features a timber ceiling and Saltillo tile with a half bathroom and full kitchen including a Wolf gas range, Sub-Zero refrigerator, and Miele dishwasher. An outdoor patio, complete with built-in Wolf grill, icemaker, and mini-fridge, overlooks the ring and is perfect for entertaining.