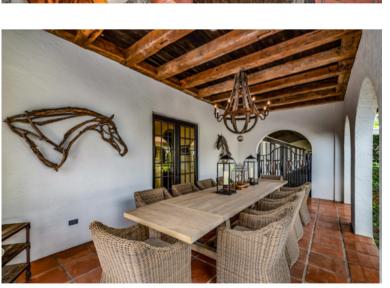

## Million-Dollar Price Reduction!

Grand Prix Village | Wellington, FL | Now Listed at \$6,950,000

3490 Grand Prix Farms Drive

Call Grand Prix Village home for your horses. The property offers 14 stalls, multiple grooming stalls, indoor and outdoor wash stalls, 6 paddocks, and a 235' x 115' all-weather arena. The barn also includes a large tack room, several feed rooms, laundry room, two-bay garage for tractors and storage, grooms' lounge with kitchen, riders' lounge, and staff apartments complete with top-of-the-line amenities. The owners' lounge features a timber ceiling and Saltillo tile with a half bathroom and full kitchen including a Wolf gas range, Sub-Zero refrigerator, and Miele dishwasher. An outdoor patio, complete with built-in Wolf grill, icemaker, and mini-fridge, overlooks the ring and is perfect for entertaining.