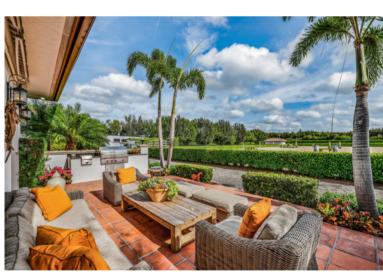

## Million-Dollar Price Reduction!

Grand Prix Village | Wellington, FL | Now Listed at \$6,950,000

3490 Grand Prix Farms Drive

Call Grand Prix Village home for your horses. The property offers 14 stalls, multiple grooming stalls, indoor and outdoor wash stalls, 6 paddocks, and a 235' x 115' all-weather arena. The barn also includes a large tack room, several feed rooms, laundry room, two-bay garage for tractors and storage, grooms' lounge with kitchen, riders' lounge, and staff apartments complete with top-of-the-line amenities. The owners' lounge features a timber ceiling and Saltillo tile with a half bathroom and full kitchen including a Wolf gas range, Sub-Zero refrigerator, and Miele dishwasher. An outdoor patio, complete with built-in Wolf grill, icemaker, and mini-fridge, overlooks the ring and is perfect for entertaining.