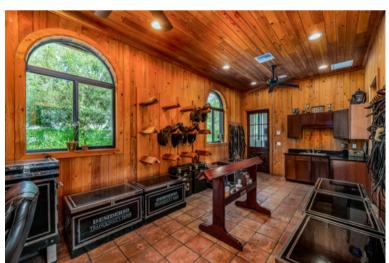

## Million-Dollar Price Reduction!

Grand Prix Village | Wellington, FL | Now Listed at \$6,950,000

3490 Grand Prix Farms Drive

Call Grand Prix Village home for your horses. The property offers 14 stalls, multiple grooming stalls, indoor and outdoor wash stalls, 6 paddocks, and a 235' x 115' all-weather arena. The barn also includes a large tack room, several feed rooms, laundry room, two-bay garage for tractors and storage, grooms' lounge with kitchen, riders' lounge, and staff apartments complete with top-of-the-line amenities. The owners' lounge features a timber ceiling and Saltillo tile with a half bathroom and full kitchen including a Wolf gas range, Sub-Zero refrigerator, and Miele dishwasher. An outdoor patio, complete with built-in Wolf grill, icemaker, and mini-fridge, overlooks the ring and is perfect for entertaining.