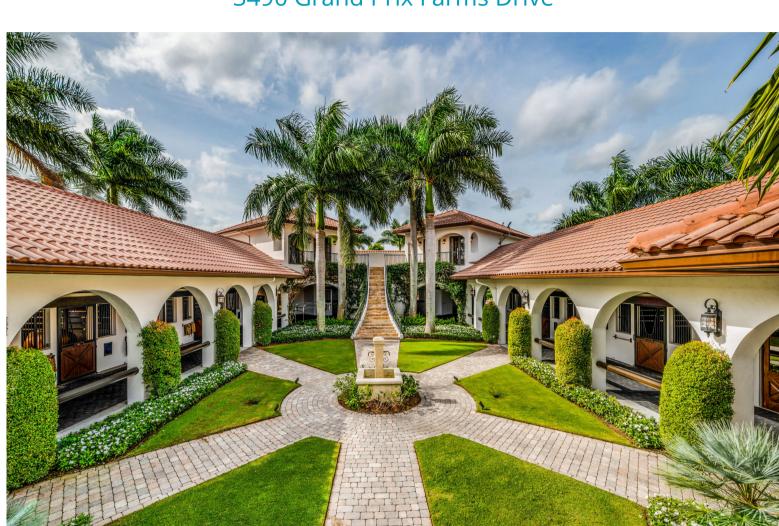

## Million-Dollar Price Reduction!

Grand Prix Village | Wellington, FL | Now Listed at \$6,950,000

3490 Grand Prix Farms Drive

Call Grand Prix Village home for your horses. The property offers 14 stalls, multiple grooming stalls, indoor and outdoor wash stalls, 6 paddocks, and a 235' x 115' all-weather arena. The barn also includes a large tack room, several feed rooms, laundry room, two-bay garage for tractors and storage, grooms' lounge with kitchen, riders' lounge, and staff apartments complete with top-of-the-line amenities. The owners' lounge features a timber ceiling and Saltillo tile with a half bathroom and full kitchen including a Wolf gas range, Sub-Zero refrigerator, and Miele dishwasher. An outdoor patio, complete with built-in Wolf grill, icemaker, and mini-fridge, overlooks the ring and is perfect for entertaining.