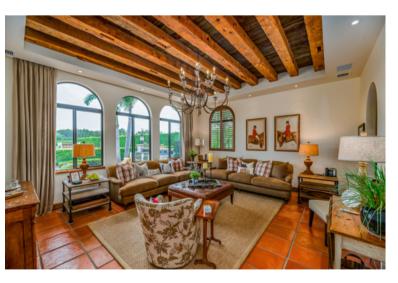

## Million-Dollar Price Reduction!

Grand Prix Village | Wellington, FL | Now Listed at \$6,950,000

3490 Grand Prix Farms Drive

Call Grand Prix Village home for your horses. The property offers 14 stalls, multiple grooming stalls, indoor and outdoor wash stalls, 6 paddocks, and a 235' x 115' all-weather arena. The barn also includes a large tack room, several feed rooms, laundry room, two-bay garage for tractors and storage, grooms' lounge with kitchen, riders' lounge, and staff apartments complete with top-of-the-line amenities. The owners' lounge features a timber ceiling and Saltillo tile with a half bathroom and full kitchen including a Wolf gas range, Sub-Zero refrigerator, and Miele dishwasher. An outdoor patio, complete with built-in Wolf grill, icemaker, and mini-fridge, overlooks the ring and is perfect for entertaining.